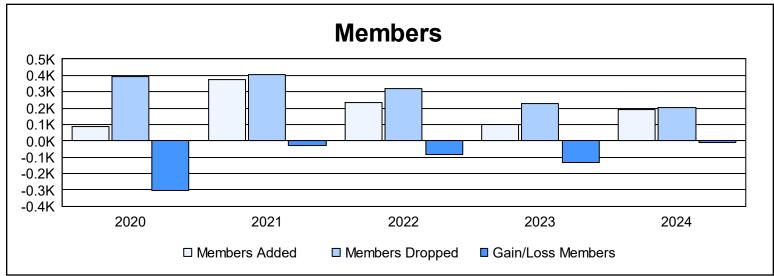

District 3231A1 As of June 2024 Cumulative

| Year      | New<br>Clubs | Dropped<br>Clubs | Gain/<br>Loss<br>Clubs | New<br>Members | Charter<br>Members | Reinstate<br>Members | Transfer<br>Members | Total<br>Member<br>Added | Total<br>Members<br>Dropped | Gain/<br>Loss<br>Members |
|-----------|--------------|------------------|------------------------|----------------|--------------------|----------------------|---------------------|--------------------------|-----------------------------|--------------------------|
| 2019-2020 | 0            | 5                | -5                     | 58             | 4                  | 16                   | 11                  | 89                       | 394                         | -305                     |
| 2020-2021 | 19           | 6                | 13                     | 89             | 255                | 12                   | 20                  | 376                      | 402                         | -26                      |
| 2021-2022 | 5            | 1                | 4                      | 114            | 101                | 6                    | 13                  | 234                      | 317                         | -83                      |
| 2022-2023 | 0            | 30               | -30                    | 76             | 2                  | 13                   | 9                   | 100                      | 230                         | -130                     |
| 2023-2024 | 1            | 3                | -2                     | 143            | 5                  | 30                   | 15                  | 193                      | 202                         | -9                       |
| Average   | 5            | 9                | -4                     | 96             | 73                 | 15                   | 14                  | 198                      | 309                         | -111                     |