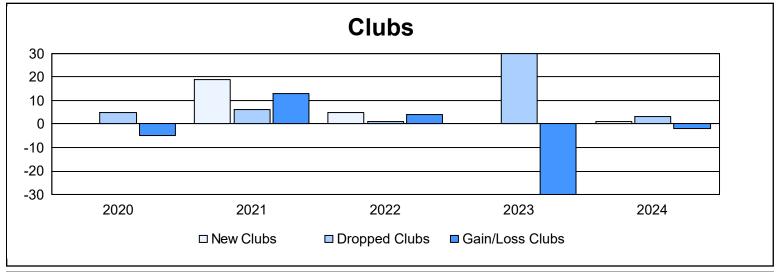

District 3231A1 As of June 2024 Cumulative

| Year      | New<br>Clubs | Dropped<br>Clubs | Gain/<br>Loss<br>Clubs | New<br>Members | Charter<br>Members | Reinstate<br>Members | Transfer<br>Members | Total<br>Member<br>Added | Total<br>Members<br>Dropped | Gain/<br>Loss<br>Members |
|-----------|--------------|------------------|------------------------|----------------|--------------------|----------------------|---------------------|--------------------------|-----------------------------|--------------------------|
| 2019-2020 | 0            | 5                | -5                     | 58             | 4                  | 16                   | 11                  | 89                       | 394                         | -305                     |
| 2020-2021 | 19           | 6                | 13                     | 89             | 255                | 12                   | 20                  | 376                      | 402                         | -26                      |
| 2021-2022 | 5            | 1                | 4                      | 114            | 101                | 6                    | 13                  | 234                      | 317                         | -83                      |
| 2022-2023 | 0            | 30               | -30                    | 76             | 2                  | 13                   | 9                   | 100                      | 230                         | -130                     |
| 2023-2024 | 1            | 3                | -2                     | 143            | 5                  | 30                   | 15                  | 193                      | 202                         | -9                       |
| Average   | 5            | 9                | -4                     | 96             | 73                 | 15                   | 14                  | 198                      | 309                         | -111                     |